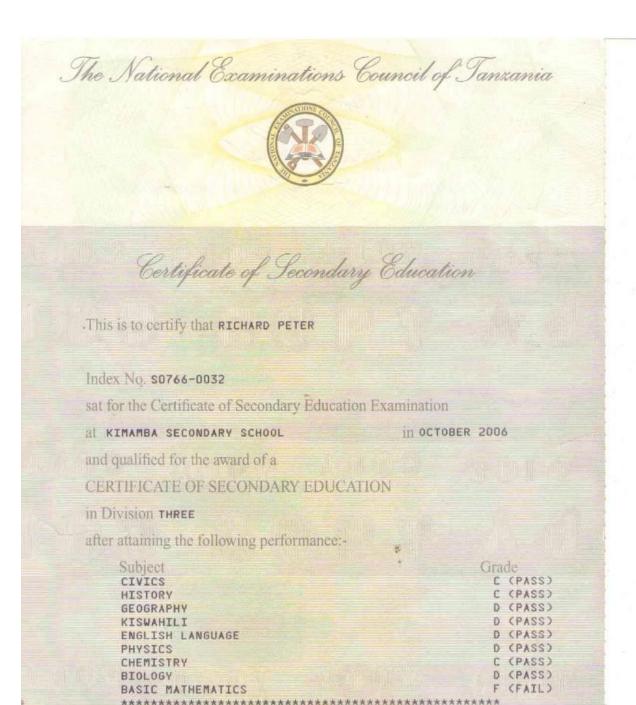

## **EDUCATION BACKGROUND.**

- Bachelor degree in Human Resources management 2013 at Mzumbe University, Morogoro
- Advanced Secondary Education Certificate 2010 at Meta High School, Mbeya.
- ♦ Ordinary Secondary School Education Certificate 2006 at Kimamba Secondary School,