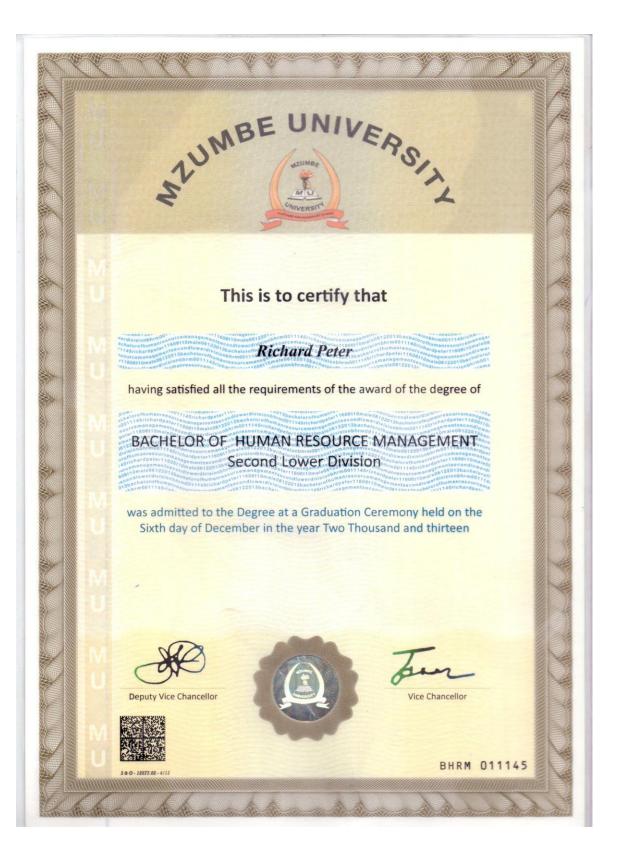

## **EDUCATION BACKGROUND.**

- Bachelor degree in Human Resources management 2013 at Mzumbe University, Morogoro
- Advanced Secondary Education Certificate 2010 at Meta High School, Mbeya.
- ♦ Ordinary Secondary School Education Certificate 2006 at Kimamba Secondary School,