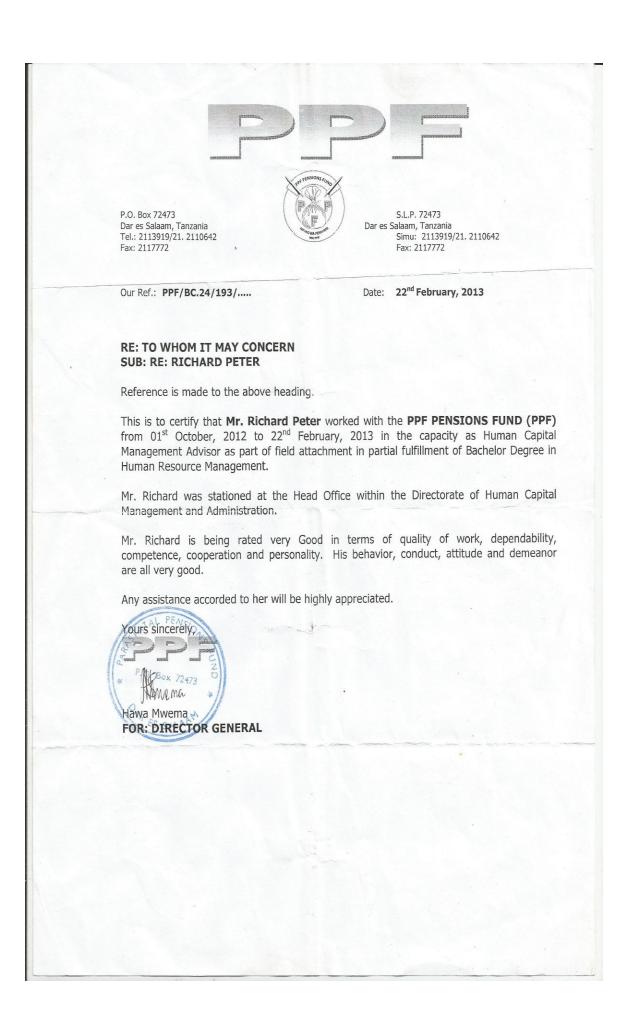

# WORKING EXPERIENCE,

- From October 2012– march 2013 practical field training at PPF Pension Fund as Human capital advisor
- From July 2013- july2014 Temporary working at PPF Pension fund as human capital Trainee
- From July 2014- july2016 worked supervisor at Munange Hotel
- From July 2017- up to now worked as volunteer at Red cross society