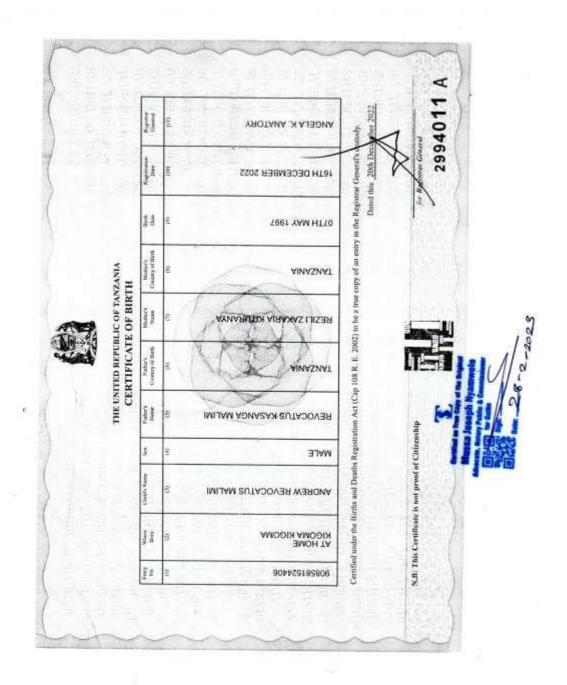

#### PERSONAL INFORMATION

| Date of birth:  | 7th MAY 1997           |
|-----------------|------------------------|
| Gender:         | MALE                   |
| Marital status: | SINGLE                 |
| Nationality:    | TANZANIAN              |
| P.BOX,          | 8957 DAR ES SALAAM.    |
| Phone:          | +255 679 969 977       |
| Email:          | maliandrew34@gmail.com |