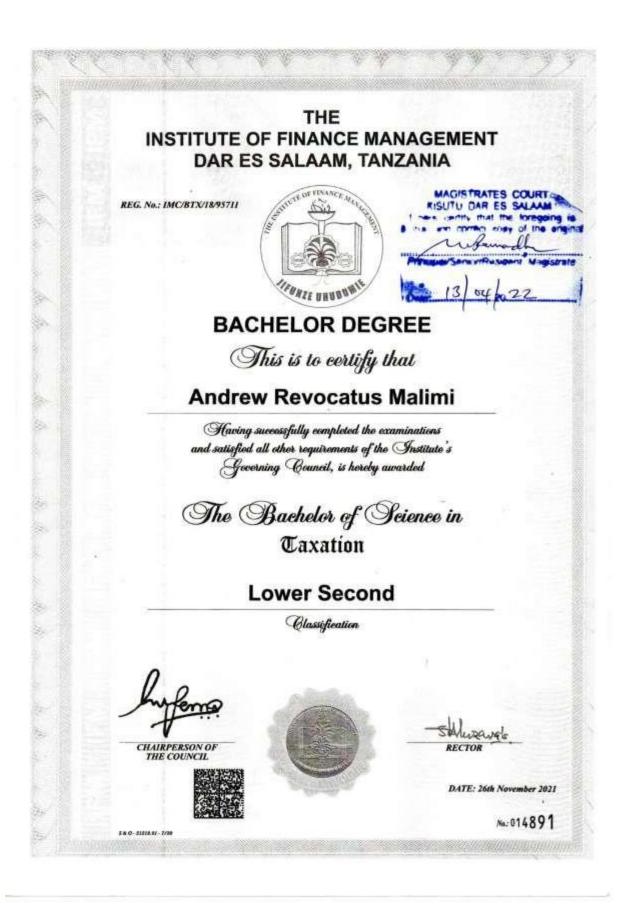

## EDUCATION BACKGROUND

| YEAR       | COURSE INTENDED                                 | INSTITUTE                    | AWARDS                                   |
|------------|-------------------------------------------------|------------------------------|------------------------------------------|
| 2018-2021  | Bachelor of Science in                          | Institute of finance         | Certificate of bachelor's                |
|            | in taxation.                                    | management                   | taxation                                 |
| 2016-2018  | Advanced Certificate of.<br>Secondary Education | Uru minor seminary.          | Advance Certificate                      |
| 2012-2015  | Certificate of Secondary.<br>Education          | Uru minor seminary           | Certificate secondary<br>Education (CSE) |
| 2005-2011. | Primary Education                               | Marangu Hills Primary School | Certificate of CPEE                      |