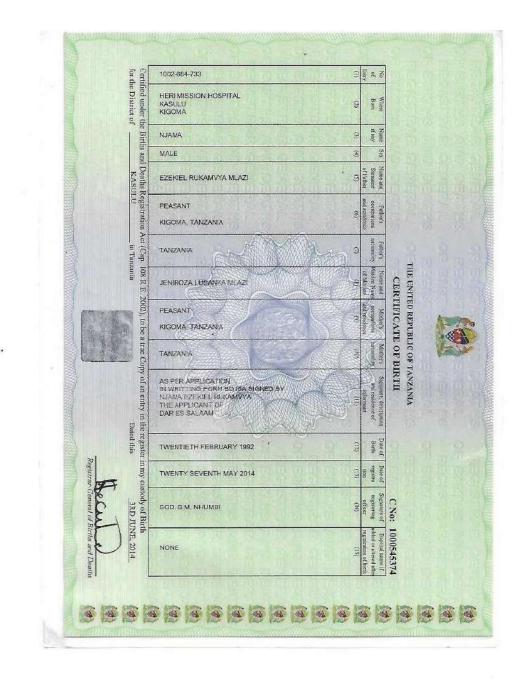

### **A.PERSONAL DETAILS & CONTACTS**

Surname: Ezekiel, Other names: Njama Rukamvya Date of Birth: 20<sup>th</sup>February,1992 Place of Birth: Kigoma, Sex: Male Nationality: Tanzanian Marital Status: Single Phone no: +255 718 622020 & +255 764 622020 E-mail: ezekielnjama@gmail.com & njamaezekiel@yahoo.com