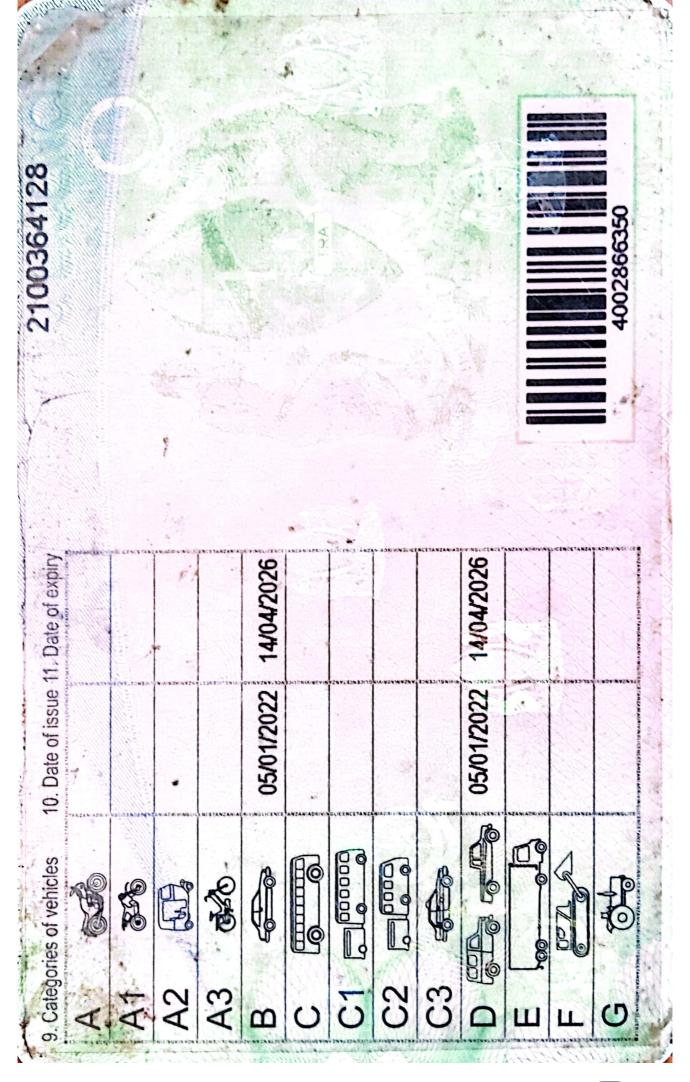

#### **EDUCATIONAL QUALIFICATIONS**

20/May/2024 to 14/June/2024 National Institute of Transport (NIT)

Advanced Drivers Course Grade TWO(VIP)

2008 - 2011 **Jordan Secondary School** 

Certificate of Secondary School(CSEE)