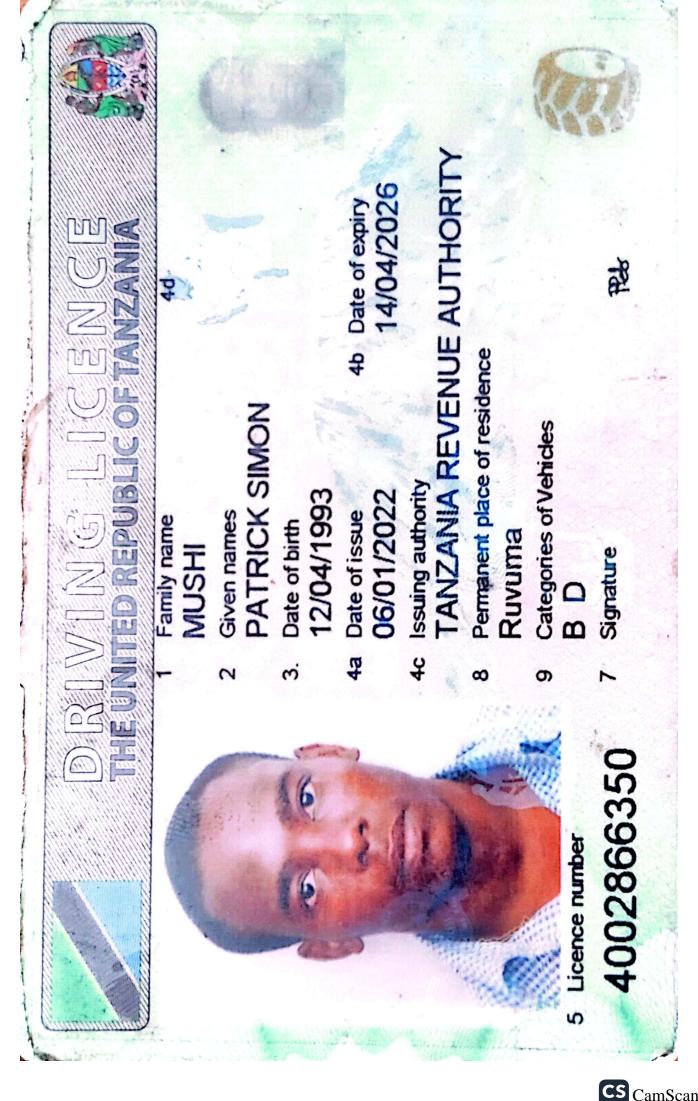

#### **PERSONAL DETAILS**

Full Name: Patrick Simon Mushi
Date Birth: 12/April/1993
Mobile: +255 718 200254

Email: <u>Patrickpeterson43@gmail.com</u>

<u>Nationality; Tanzania</u><u>Healthy: Excellent</u>

#### **EDUCATIONAL QUALIFICATIONS**

20/May/2024 to 14/June/2024 National Institute of Transport (NIT)

Advanced Drivers Course Grade TWO(VIP)

2008 - 2011 **Jordan Secondary School** 

Certificate of Secondary School(CSEE)