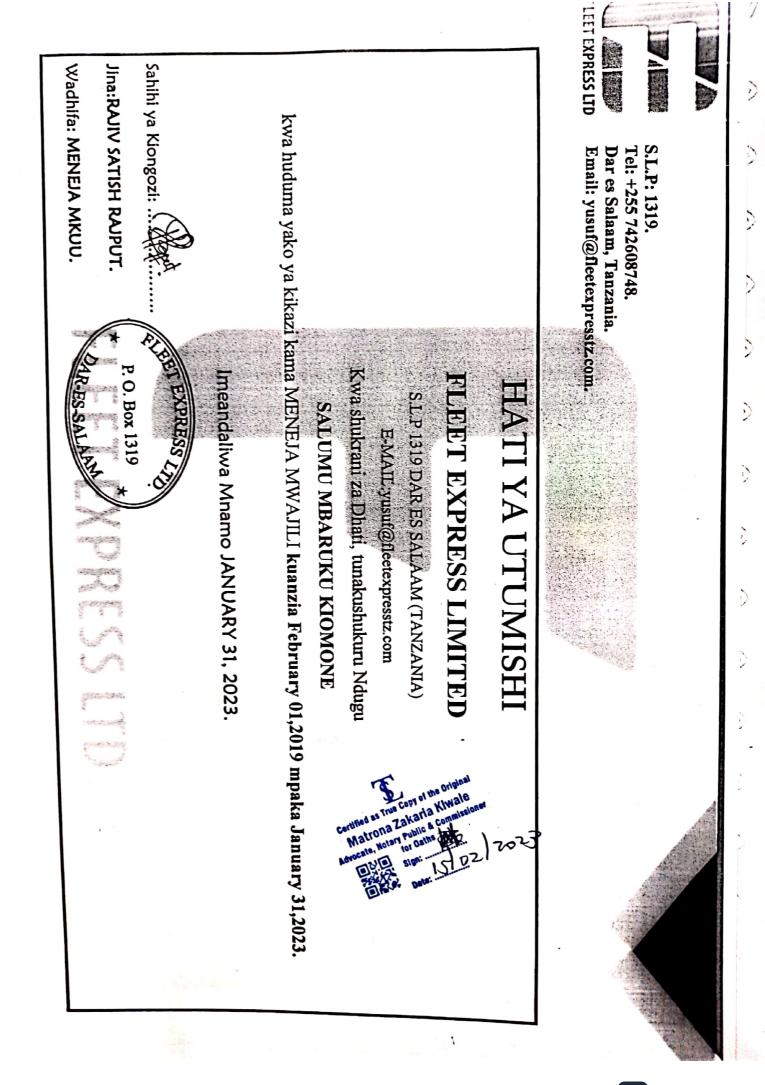

#### **February 2019 to January 2023:FLEET EXPRESS LIMITED** Job Title: **HUMAN RESOURCER ASSISTANT AND FIRE WARDEN. Responsibilities**:

- 1. Responsible for providing day-to-day support regarding human resources and company issues.Prepartion data such as NSSF data,Employee salary and WCF data.
- 2. Manages and resolves complex employee relations issues in a timely manner; conducts effective, thorough and objective investigations; consults with Management to seek guidance when appropriate
- 3. Provides day-to-day performance management guidance to management (e.g., coaching, counseling, career development, disciplinary actions); works closely with management