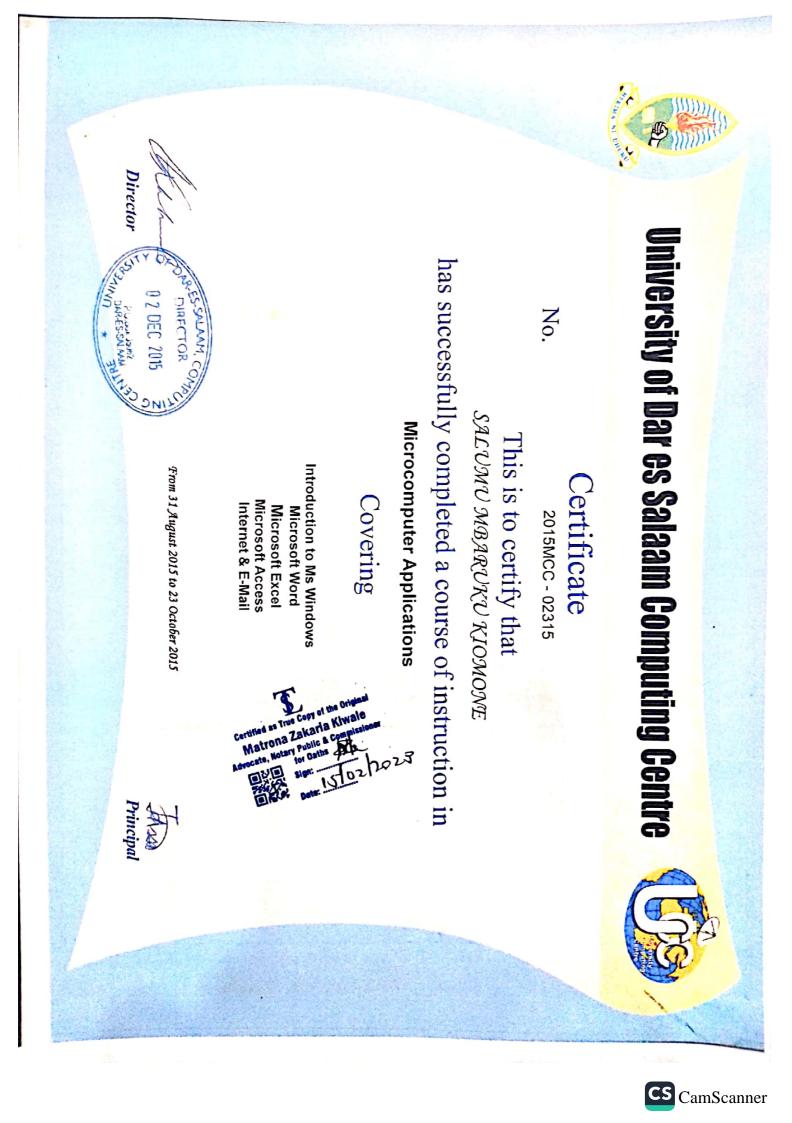

#### TRAINING COURSEs

| Institutions                                 |
|----------------------------------------------|
| University of Dar Es Salaam computer         |
| center.<br>DTL C Training Institute Limited  |
| PTLC Training Institute Limited.             |
| Tanzania Fire and Rescue Training Institute. |
|                                              |