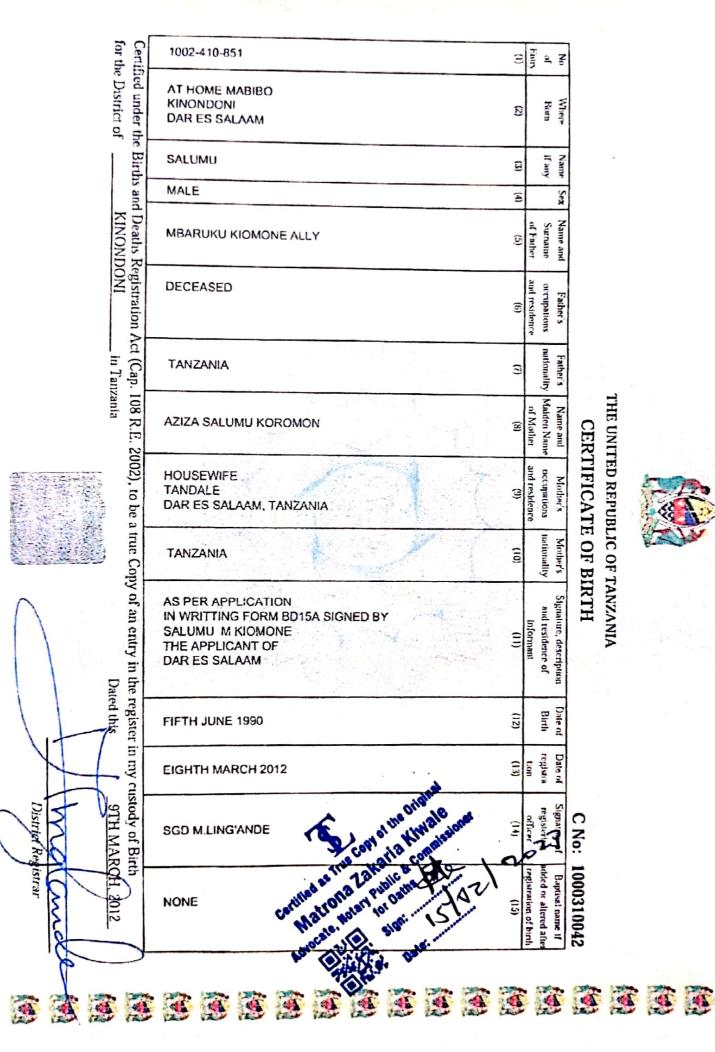

#### **PERSONAL DETAILS:**

| Date of Birth: | 05 <sup>th</sup> June 1990 |
|----------------|----------------------------|
| Sex:           | Male                       |
| Nationality:   | Tanzania                   |
| Language:      | Swahili and English        |
| Address:       | Dar es Salaam              |
| Mobiles no:    | 0782-532898.               |
|                | 0744-914393                |
| E-mail:        | salumu32mbaruku@gmail.com  |