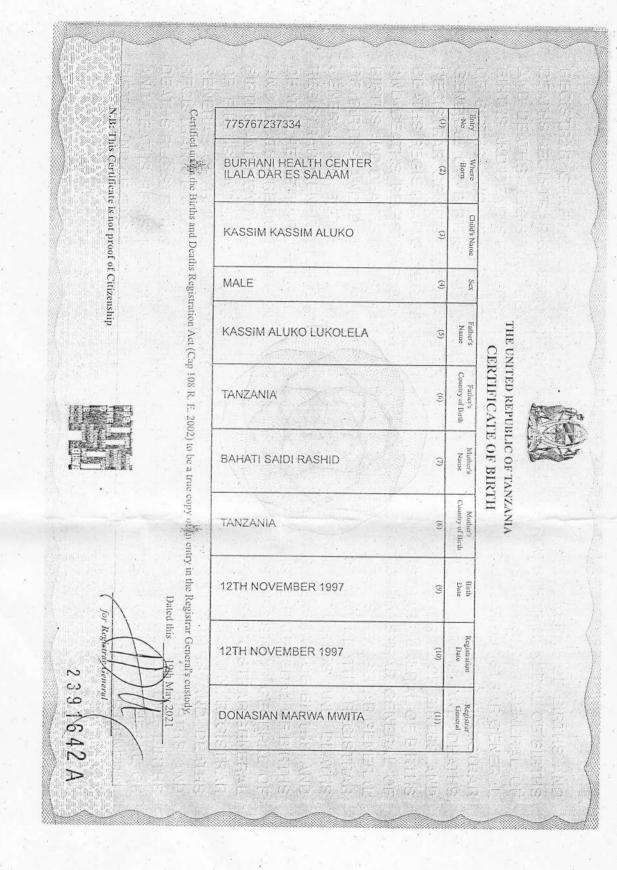

#### **A: PERSONAL PARTICULARS:**

Name: KASSIM KASSIM ALUKO

Address: Tegeta, Kinondoni.

Mobile: +255 742 430620/ +255 695218135

E-mail: <u>alukokassim@gmail.com</u>

Sex: Male Marital status: Single

Date of birth: 12<sup>th</sup> Nov 1997 Place of Birth: Dar es salaam

Nationality: Tanzanian