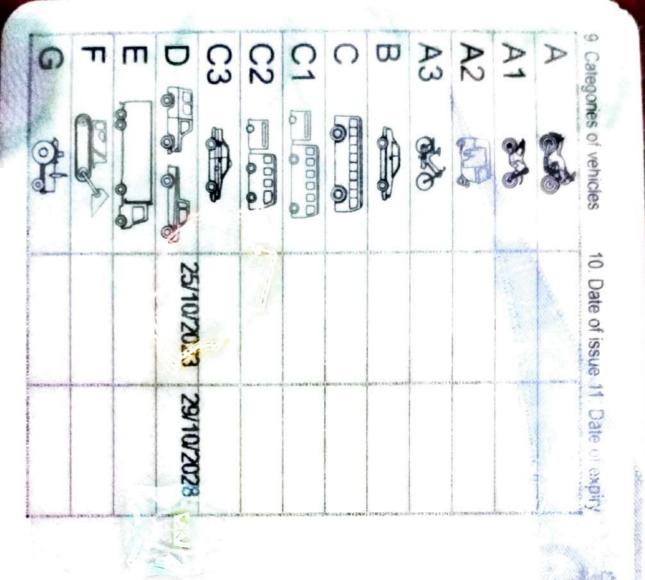

iwa taanfia kamili lazima itoleew Kituo cha Polisi sa Ofisi ya NiDA au Ofisi ya Ubalozi ya Jamhuri ya Muungano wa Tanzania isiyo karibu.

The Identity Card is the property of the Government of The United Republic of Tanzania It should not be tampered with or allowed to pass into the possession of unauthorised person if lost or destroyed the fact and circumstances should immediately be reported to the Loca Police and the nearest NDA office or foreign Mission of The United Republic of Tanzania

DIRECTOR GENERAL NATIONAL IDENTIFICATION AUTHORITY





Given names MUSIA GADIKI

26/06/1997 Date of birth

Date of issue 30/10/2023

4b Date of expiry 29/10/2028

TANZANIA REVEN识别,是可以ORITY Permanent place of residevice Dar es Salaam

Categories of Vehicles

Licence number

4007121323

Signature









# The National Examinations Council of Tanzania





# Certificate of Secondary Education

This is to certify that mussa sadiki sagampa

Index No. \$3015-0087

sat for the Certificate of Secondary Education Examination
at charles totera sec. school
and qualified for the award of a

CERTIFICATE OF SECONDARY EDUCATION
in Division Four

after attaining the following performance:-

| Subject                     | Grade                                            |
|-----------------------------|--------------------------------------------------|
| CIVICS ALEXALEXAN NATIONS   | ANIATE ANICUNSATISFACTORY)                       |
| HISTORY                     | CUNSATISFACTORY)                                 |
| LO GEOGRAPHY EN LOFTANZANIA | SC MATIONSCE NA (UNSATISFACTORY)                 |