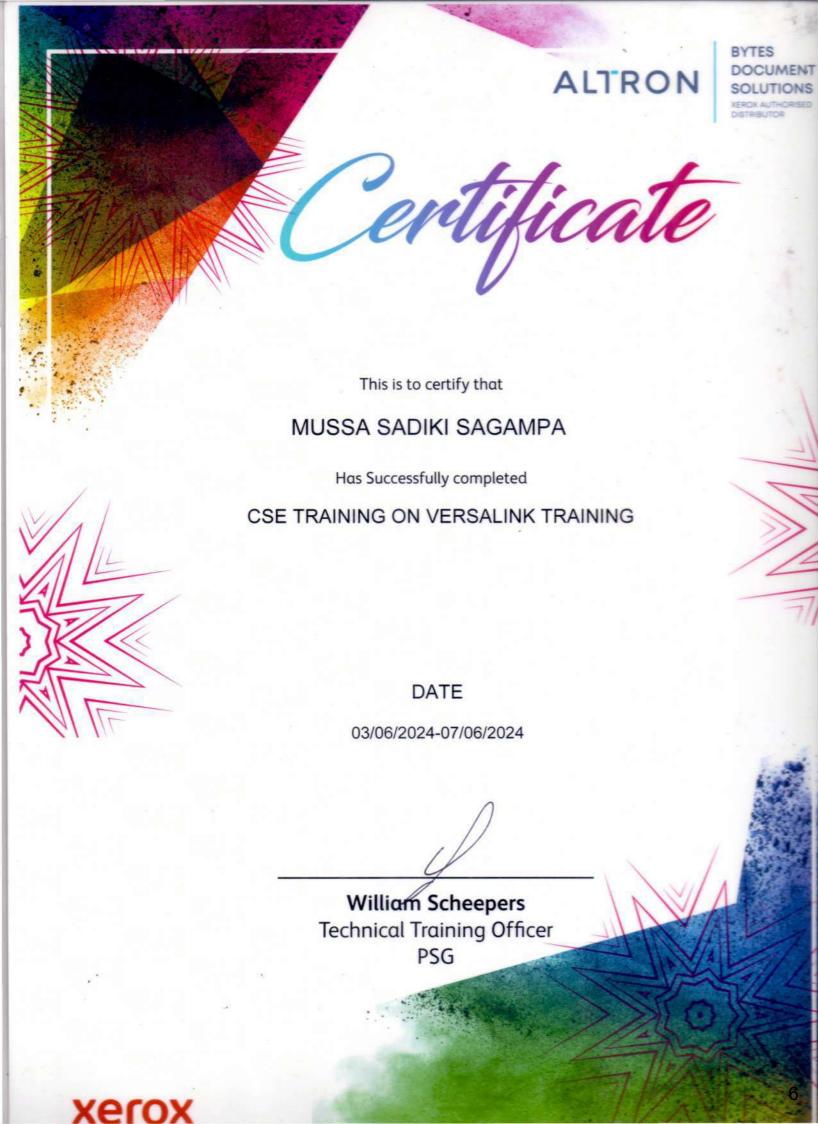

### B. EDUCATION BACKGROUND.

| XEROX TRAINING               | ALTRON BYTES DOCUMENTS SOLUTIONS ( SOUTH AFRICA ) | 03 JUNE 2024<br>UP TO<br>21 JUNE 2024. | XEROX CERTIFICATE        |
|------------------------------|---------------------------------------------------|----------------------------------------|--------------------------|
| DRIVING SCHOOL               | NEW SAMORA<br>DRIVING SCHOOL                      | 2 APR – 14 APR<br>2024.                | DRIVING LICENCE CLASS D. |
| OFFICE MACHINE<br>MECHANICS. | VETA CHANG'OMBE<br>DAR ES SALAAM                  | 2016 - 2017                            | VOCATIONAL CERTIFICATE   |
| SECONDARY<br>EDUCATION       | CHARLES TOTERA<br>SECONDARY SCHOOL                | 2011 - 2014                            | SECONDARY CERTIFICATE    |
| PRIMARY SCHOOL<br>EDUCATION  | NIANJEMA PRIMARY<br>SCHOOL                        | 2004 - 2010                            | PRIMARY<br>CERTIFICATE   |