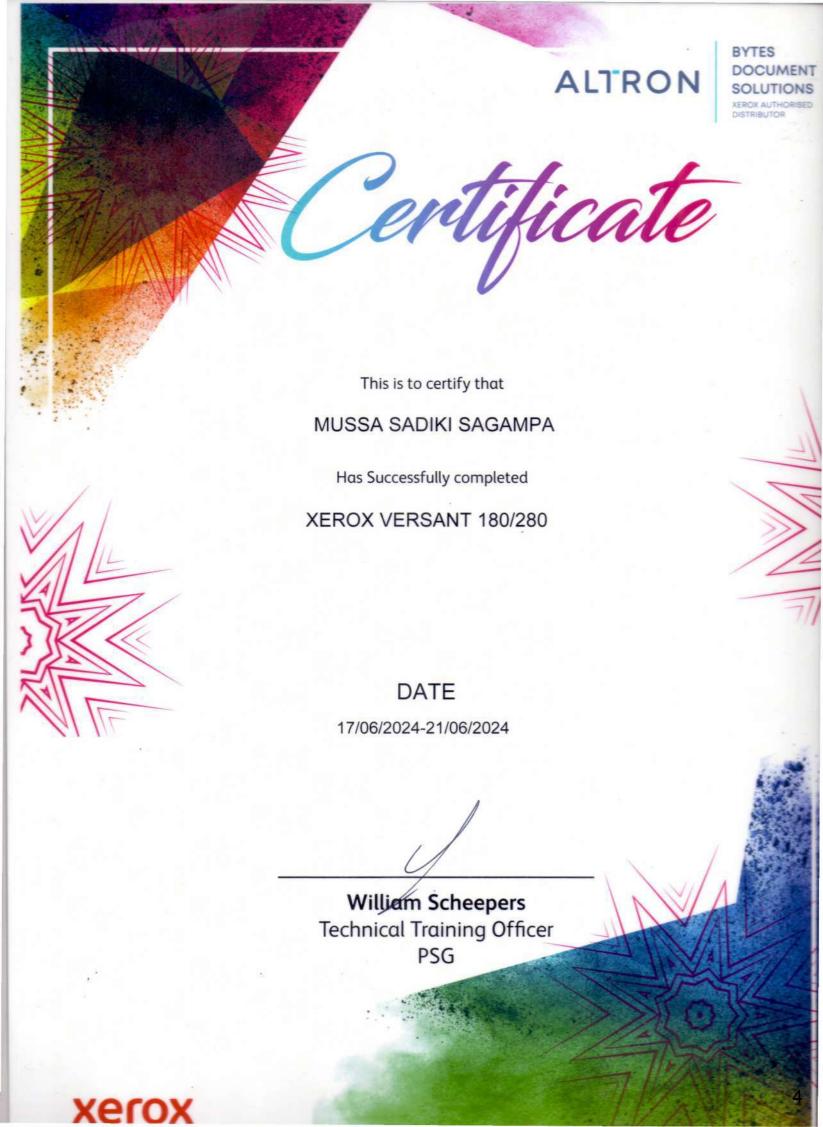

### B. EDUCATION BACKGROUND.

| XEROX TRAINING               | ALTRON BYTES DOCUMENTS SOLUTIONS ( SOUTH AFRICA ) | 03 JUNE 2024<br>UP TO<br>21 JUNE 2024. | XEROX CERTIFICATE        |
|------------------------------|---------------------------------------------------|----------------------------------------|--------------------------|
| DRIVING SCHOOL               | NEW SAMORA<br>DRIVING SCHOOL                      | 2 APR – 14 APR<br>2024.                | DRIVING LICENCE CLASS D. |
| OFFICE MACHINE<br>MECHANICS. | VETA CHANG'OMBE<br>DAR ES SALAAM                  | 2016 - 2017                            | VOCATIONAL CERTIFICATE   |
| SECONDARY<br>EDUCATION       | CHARLES TOTERA<br>SECONDARY SCHOOL                | 2011 - 2014                            | SECONDARY CERTIFICATE    |
| PRIMARY SCHOOL<br>EDUCATION  | NIANJEMA PRIMARY<br>SCHOOL                        | 2004 - 2010                            | PRIMARY<br>CERTIFICATE   |